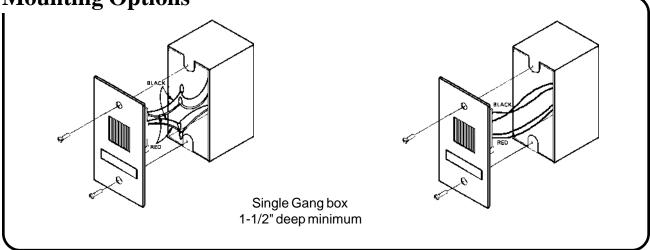

## **Mounting Options**

| Model Number | Horn Rated Current |       | dB in Anechoic |
|--------------|--------------------|-------|----------------|
|              | 24VDC              | 20VDC | Room @ 10 ft.  |
| SG-HN24      | 15mA               | 12mA  | 90             |