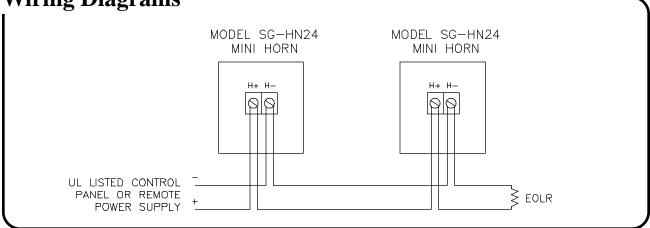

## MINI REMOTE SIGNAL



Shown SG-HN24

The NATIONAL TIME Mini Horn is a high quality signaling device that offers dependable audible signals and alarms.

All 24VDC appliances have minimal peak operating current and minimal start-up current.

The Mini Horn series is UL listed.

## **FEATURES**

Low Operating Current

Screw Terminal Blocks (Up to 12AWG)

Available in Red or White

U.L. Listed

## **Wiring Diagrams**



## **Mounting Options**



| Model Number | Horn Rated Current |       | dB in Anechoic |
|--------------|--------------------|-------|----------------|
|              | 24VDC              | 20VDC | Room @ 10 ft.  |
| SG-HN24      | 15mA               | 12mA  | 90             |

For white faceplate, please add "WH" to the end of the model number when ordering.